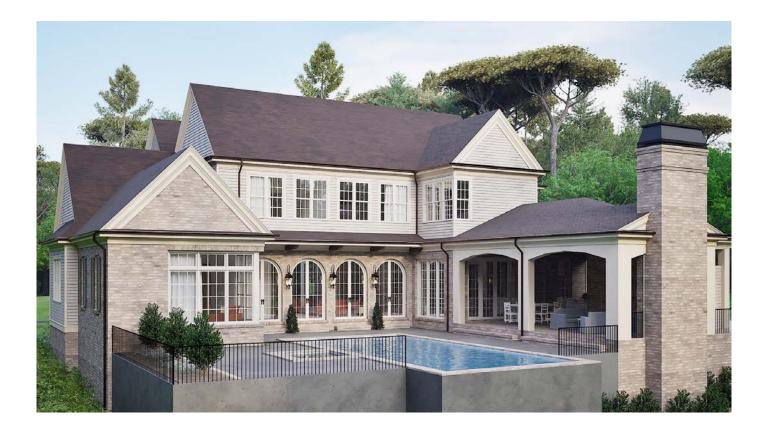

## LOT Nº 16





\$4,995,000



LOT Nº 16



## MAIN LEVEL

4,534 Sq. Ft. 3-Car Garage 2 Bedrooms 2 Full Baths 2 Half Bath Pool Bath









## SECOND LEVEL

2,739 Sq. Ft. 3 Bedrooms 3 Full Baths Game Room Exercise Room



## **EXPERIENCE A LOYD BUILDERS COMMUNITY**

In communities exclusively developed by Loyd Builders, we apply the proven methodology and exacting standards that exemplify our luxury homes to the look, feel, and caliber of an entire neighborhood—from the main entrance, to the build quality, to extensive natural landscaping. We are both accountable for every detail, and accessible to ensure your satisfaction.



ੰ

LOYDBUILDERS.COM/REVERE | 919.345.4538 | CHRISTINA@CVREALTYGROUP.COM