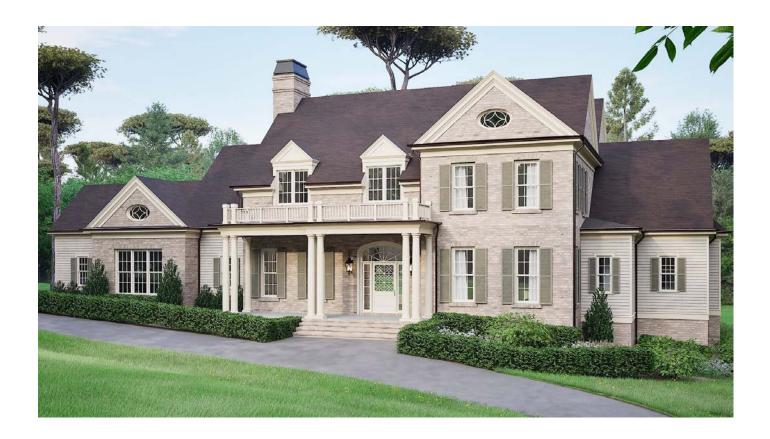

## LOT Nº 16

\$4,995,000

LOT Nº 16

## MAIN LEVEL

4,534 Sq. Ft. 3-Car Garage 2 Bedrooms 2 Full Baths 2 Half Bath Pool Bath

## SECOND LEVEL

2,739 Sq. Ft. 3 Bedrooms 3 Full Baths Game Room Exercise Room