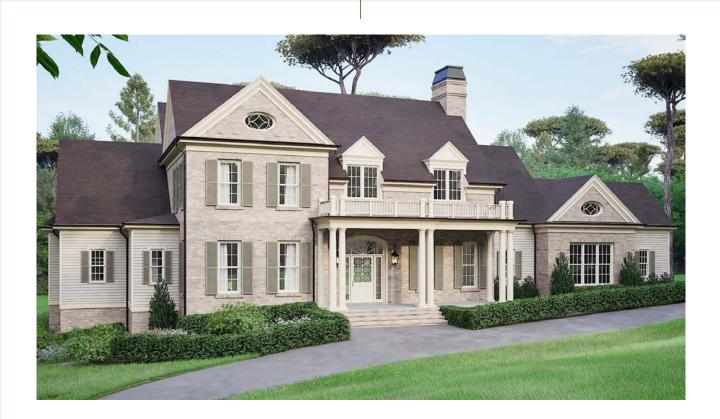

## LOT Nº 16

\$4,995,000

LOT Nº 16

## MAIN LEVEL

4,534 Sq. Ft. 3-Car Garage 2 Bedrooms 2 Full Baths 2 Half Bath Pool Bath

## SECOND LEVEL

2,739 Sq. Ft. 3 Bedrooms 3 Full Baths Game Room Exercise Room