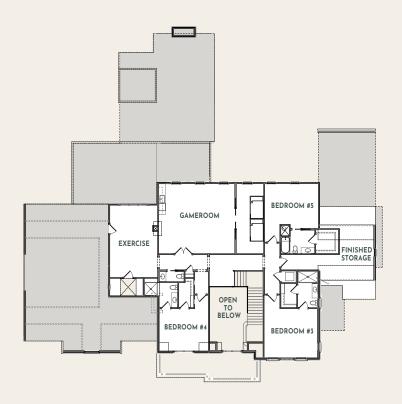

## LOT Nº 16





\$4,995,000



LOT Nº 16



## MAIN LEVEL

4,534 Sq. Ft. 3-Car Garage 2 Bedrooms 2 Full Baths 2 Half Bath Pool Bath









## SECOND LEVEL

2,739 Sq. Ft. 3 Bedrooms 3 Full Baths Game Room Exercise Room



## **EXPERIENCE A LOYD BUILDERS COMMUNITY**

In communities exclusively developed by Loyd Builders, we apply the proven methodology and exacting standards that exemplify our luxury homes to the look, feel, and caliber of an entire neighborhood—from the main entrance, to the build quality, to extensive natural landscaping. We are both accountable for every detail, and accessible to ensure your satisfaction.



ੰ

LOYDBUILDERS.COM/REVERE | 919.345.4538 | CHRISTINA@CVREALTYGROUP.COM