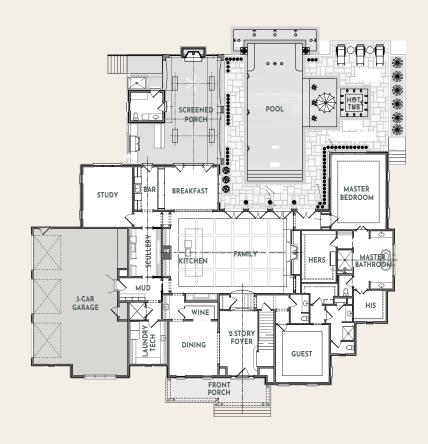

## MAIN LEVEL

4,534 Sq. Ft. 3-Car Garage 2 Bedrooms 2 Full Baths 2 Half Bath Pool Bath